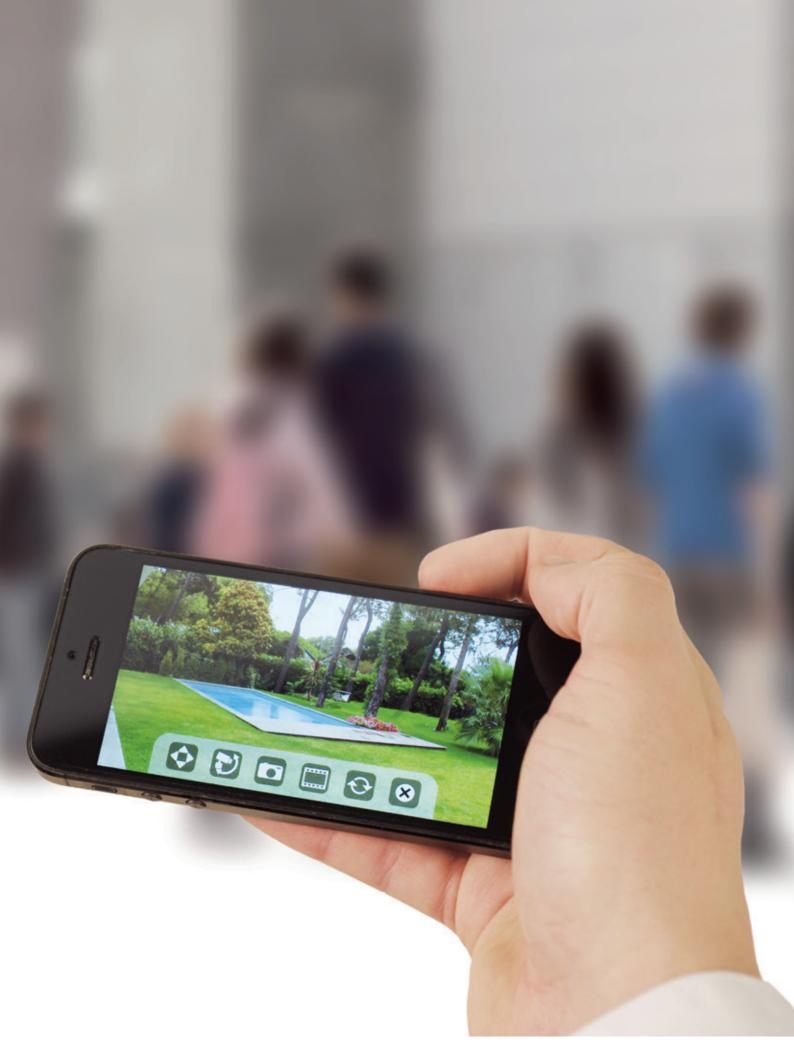

## domovea, the dashboard of your home

Equipped with new functions such as Sequence and Remote access, domovea gives you easy control of your home through software control and user friendly visualisation.

#### "App to date"

The new domovea, iPhone & iPad App can be downloaded from the Apple App Store. It allows local operation via the house network, as well as external control via the Internet. The domovea application is also available for Android phones on Android Market.

#### Comfort at your fingertips

The quality of a home automation system is judged primarily by the benefits it brings to its users. In terms of comfort, offering several solutions to control the home automation functionality of a house is an asset. Stay connected with your home when you are outside.

#### A window in your home...

Ergonomics and design were well thought of in domovea to help you control your home automation system. Launch of sequences any time from anywhere enables you to control your home even being not at home.

Via secure portal of www.domovea.com you can turn off lights remained lit or you can view different locations of your home through IP cameras. You can trigger a predefined schedule at predefined time or at your wish.