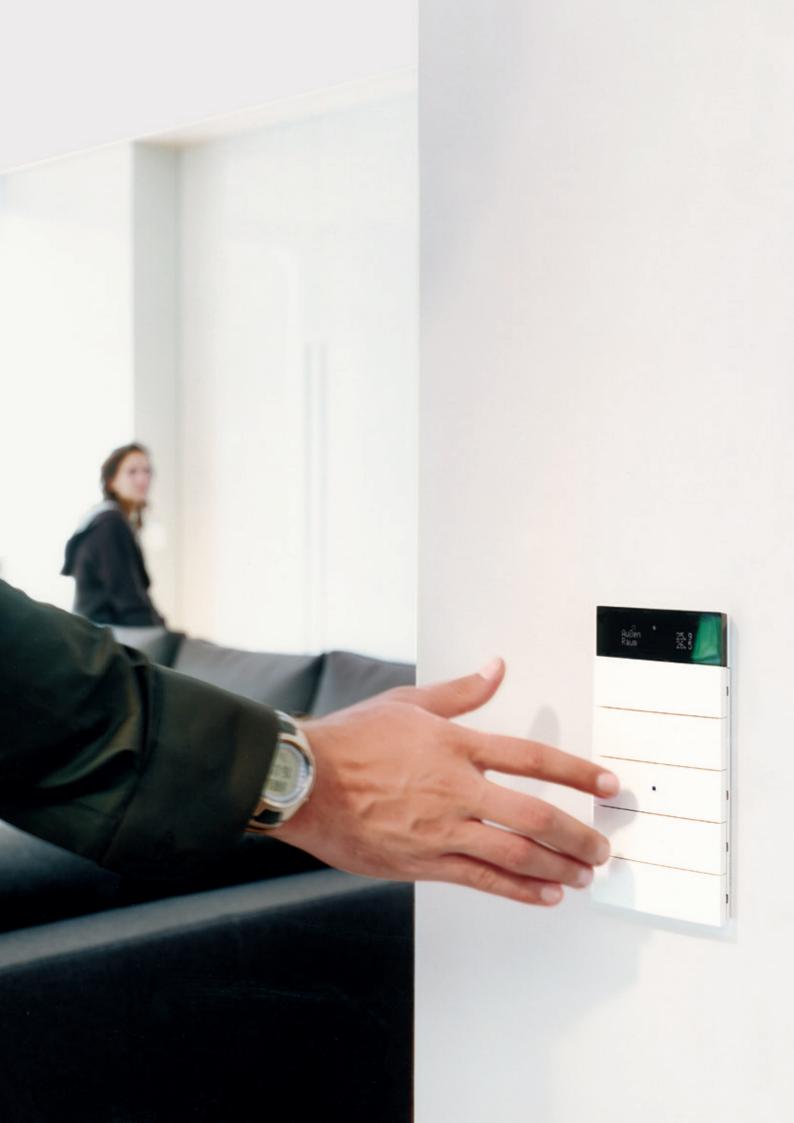

#### tebis KNX, the home automation

Enjoy the best lighting level without having to think about it. Do not have to stand up to get your shutters closed. Never mind about a lamp left on in the staircase. Choose the atmosphere to make the moments even more beautiful...

... manage your comfort with your fingertips, or let tebis KNX do it for you.

EN BS International standards

# tebis KNX

## intuitive home automation