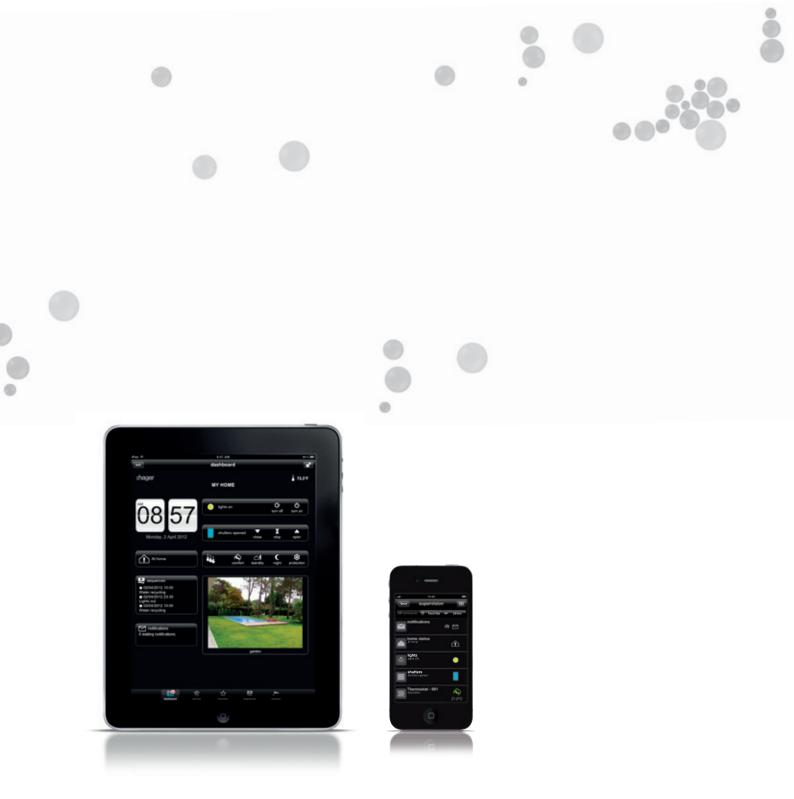

## :hager

dashboard

lights on

My home

tebis KNX and Berker by Hager design, intuitive home automation

:hager

)8

uesday 12 march

30

3

25

13

8

and Guest

ease your daily life enjoy every single moment sieeo understand to act be sure everything is OK leave your mind at ease keep in contact with your Normal Strategy of the second strategy of the s

## domovea, the dashboard of your home

Equipped with new functions such as Sequence and Remote access, domovea gives you easy control of your home through software control and user friendly visualisation.

#### "App to date"

The new domovea, iPhone & iPad App can be downloaded from the Apple App Store. It allows local operation via the house network, as well as external control via the Internet. The domovea application is also available for Android phones on Android Market.

#### Comfort at your fingertips

The quality of a home automation system is judged primarily by the benefits it brings to its users. In terms of comfort, offering several solutions to control the home automation functionality of a house is an asset. Stay connected with your home when you are outside.