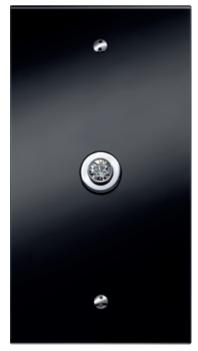

KNX-Touch Sensor

Berker Comfort Pushbutton

## TS Sensor feather touch

With the new Berker TS sensor you can experience a whole new world of switching. A gentle touch of the finger on its glass surafce is all it takes to operate lights, blinds, shutters and much more.

Sensor controlled switching becomes a haptic experience par excellence.

Crystal

Black diamond

TS

Siam

TS Crystal Ball