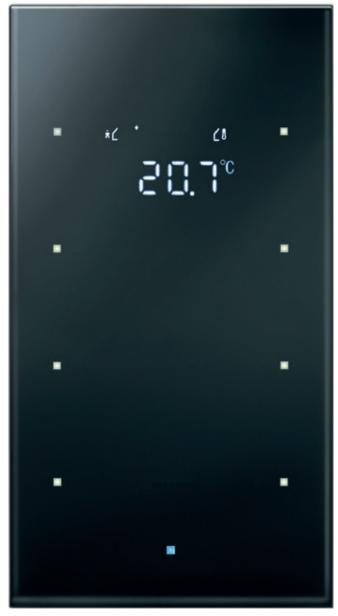

KNX-Touch Sensor

Berker Comfort Pushbutton

## TS Sensor feather touch

With the new Berker TS sensor you can experience a whole new world of switching. A gentle touch of the finger on its glass surafce is all it takes to operate lights, blinds, shutters and much more.

Sensor controlled switching becomes a haptic experience par excellence.

Crystal

Black diamond

TS

Siam

TS Crystal Ball