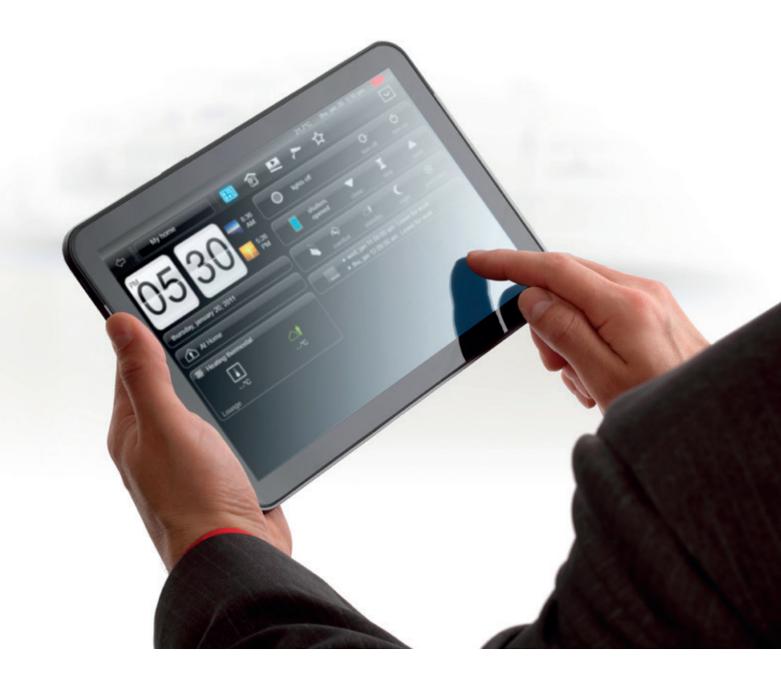

## domovea, the dashboard of your home

Equipped with new functions such as Sequence and Remote access, domovea gives you easy control of your home through software control and user friendly visualisation.

#### "App to date"

The new domovea, iPhone & iPad App can be downloaded from the Apple App Store. It allows local operation via the house network, as well as external control via the Internet. The domovea application is also available for Android phones on Android Market.

#### Comfort at your fingertips

The quality of a home automation system is judged primarily by the benefits it brings to its users. In terms of comfort, offering several solutions to control the home automation functionality of a house is an asset. Stay connected with your home when you are outside.