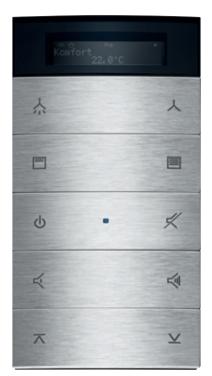

### B.iQ creative versatility

Berker B.iQ combines creativity with intelligent technology. Its push-button, which has received several design awards, allows combining multiple KNX functional elements for easy control of intelligent buildings.

Berker Comfort Pushbutton

B.IQ aluminium

B.IQ white glass

B.IQ stainless steel

Glass Aluminium

Glass Polar white

Glass black

. . .

KNX-Touch Sensor

Berker Comfort Pushbutton