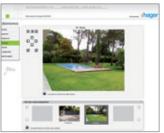

## domovea, the dashboard of your home

Equipped with new functions such as Sequence and Remote access, domovea gives you easy control of your home through software control and user friendly visualisation.

#### A window in your home...

Ergonomics and design were well thought of in domovea to help you control your home automation system. Launch of sequences any time from anywhere enables you to control your home even being not at home.

Via secure portal of www.domovea.com you can turn off lights remained lit or you can view different locations of your home through IP cameras. You can trigger a predefined schedule at predefined time or at your wish.