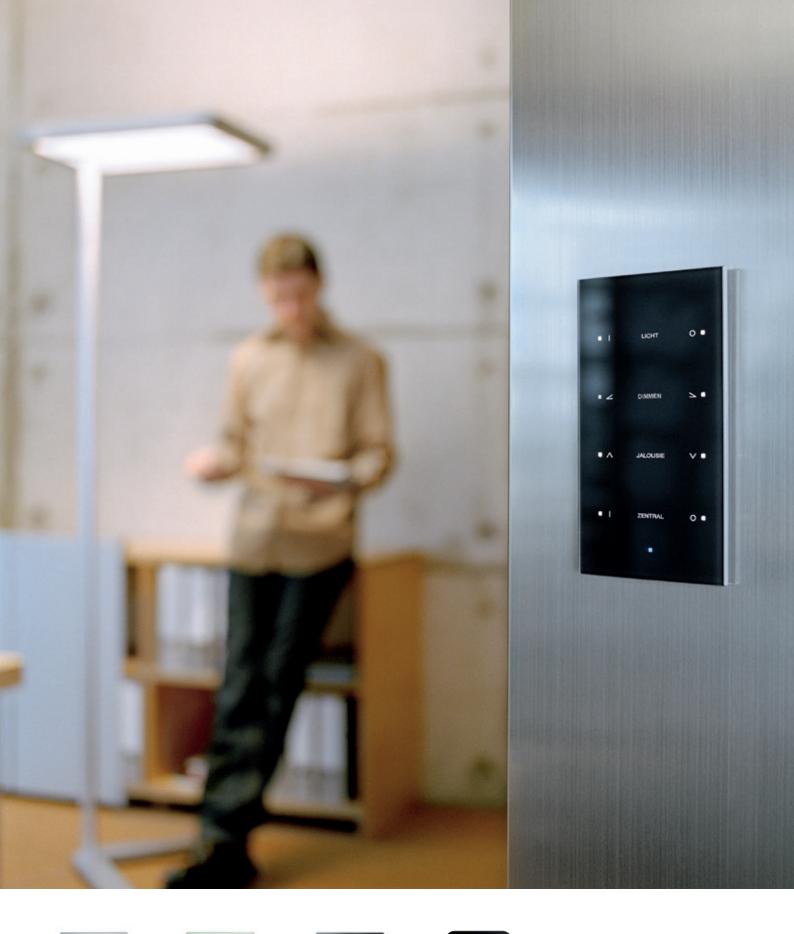

## Berker by Hager KNX when technology meets design

There are devices showing more than they can actually do.

And there are multi-talented devices, hiding their technical perfection and their user-friendly functionality behind an unnoticed surface.

Berker KNX systems belong to the latest category. What's more, you can mix them and swap them easily at any time.

| 3  | ia iz 15 | C<br>C |
|----|----------|--------|
| 4  | LICHT    | 7      |
| 4  | LICHT    | 1      |
| ^  | JALOUSIE | ~      |
| ^  | JALOUSIE | ~      |
| I. | ZENTRAL  | 0      |

### B.iQ creative versatility

Berker B.iQ combines creativity with intelligent technology. Its push-button, which has received several design awards, allows combining multiple KNX functional elements for easy control of intelligent buildings.