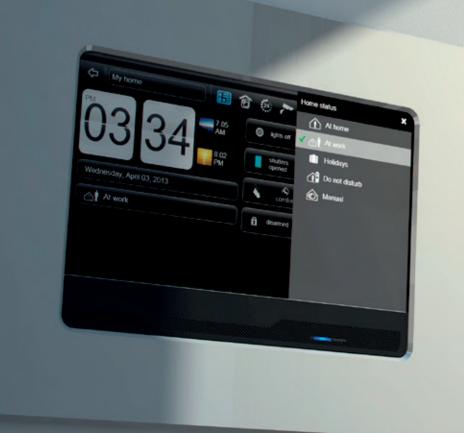

## domovea, the dashboard of your home

Equipped with new functions such as Sequence and Remote access, domovea gives you easy control of your home through software control and user friendly visualisation.

#### A window in your home...

Ergonomics and design were well thought of in domovea to help you control your home automation system. Launch of sequences any time from anywhere enables you to control your home even being not at home.

Via secure portal of www.domovea.com you can turn off lights remained lit or you can view different locations of your home through IP cameras. You can trigger a predefined schedule at predefined time or at your wish.