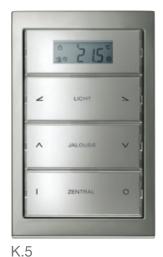

Berker KNX systems belong to the latest category. What's more, you can mix them and swap them easily at any time.

| 3  | ia iz 15 | C<br>C |
|----|----------|--------|
| 4  | LICHT    | 7      |
| 4  | LICHT    | 1      |
| ^  | JALOUSIE | ~      |
| ^  | JALOUSIE | ~      |
| I. | ZENTRAL  | 0      |

K.1

Q.3

B.7