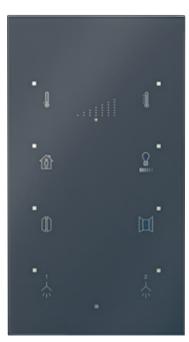

### B.iQ creative versatility

Berker B.iQ combines creativity with intelligent technology. Its push-button, which has received several design awards, allows combining multiple KNX functional elements for easy control of intelligent buildings.

Berker Comfort Pushbutton

B.IQ aluminium

B.IQ white glass

B.IQ stainless steel

Glass Aluminium

Glass Polar white

Glass black

. . .