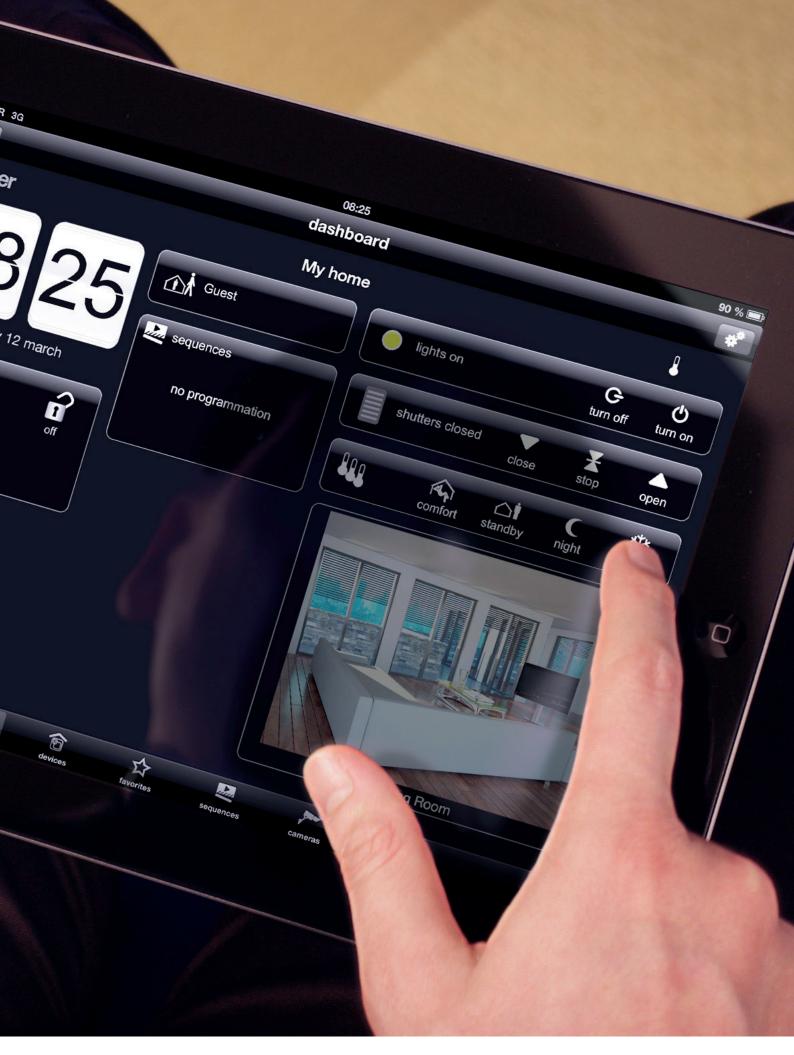

## domovea, the dashboard of your home

Equipped with new functions such as Sequence and Remote access, domovea gives you easy control of your home through software control and user friendly visualisation.

#### Comfort at your fingertips

The quality of a home automation system is judged primarily by the benefits it brings to its users. In terms of comfort, offering several solutions to control the home automation functionality of a house is an asset. Stay connected with your home when you are outside.

#### A window in your home...

Ergonomics and design were well thought of in domovea to help you control your home automation system. Launch of sequences any time from anywhere enables you to control your home even being not at home.

Via secure portal of www.domovea.com you can turn off lights remained lit or you can view different locations of your home through IP cameras. You can trigger a predefined schedule at predefined time or at your wish.