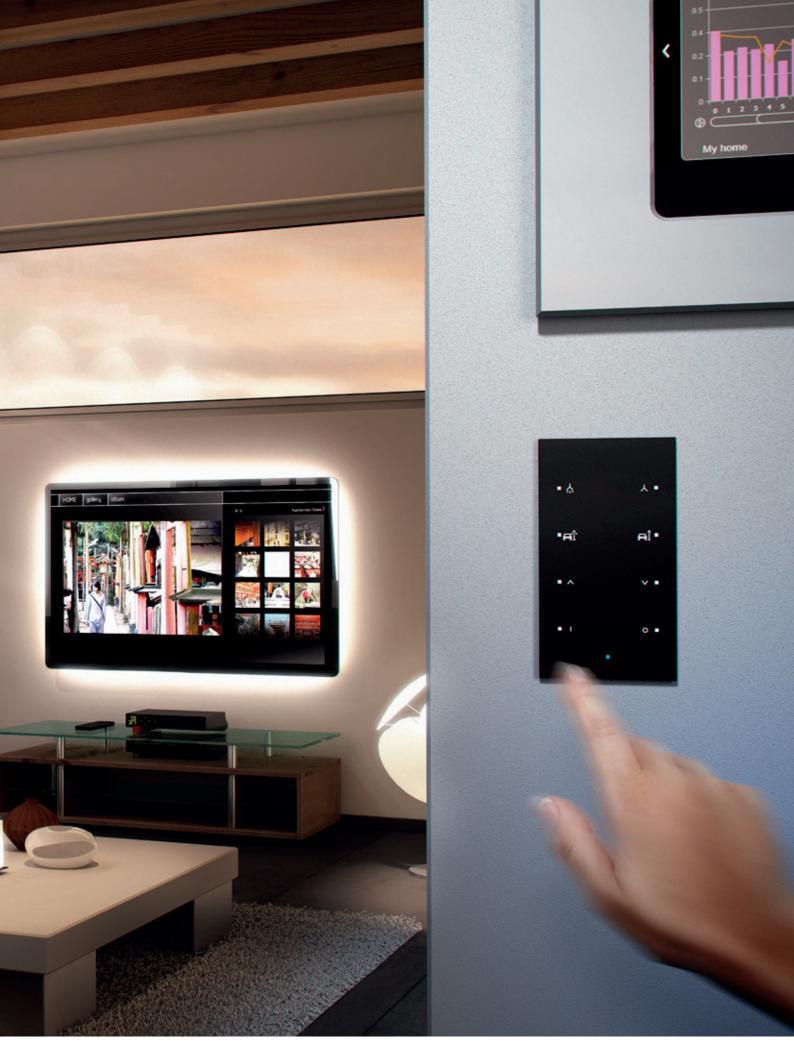

## Berker by Hager KNX when technology meets design

There are devices showing more than they can actually do.

And there are multi-talented devices, hiding their technical perfection and their user-friendly functionality behind an unnoticed surface.

Berker KNX systems belong to the latest category. What's more, you can mix them and swap them easily at any time.

| 3  | ia iz 15 | C<br>C |
|----|----------|--------|
| 4  | LICHT    | 7      |
| 4  | LICHT    | 1      |
| ^  | JALOUSIE | ~      |
| ^  | JALOUSIE | ~      |
| I. | ZENTRAL  | 0      |

### B.iQ creative versatility

Berker B.iQ combines creativity with intelligent technology. Its push-button, which has received several design awards, allows combining multiple KNX functional elements for easy control of intelligent buildings.

## TS Sensor feather touch

With the new Berker TS sensor you can experience a whole new world of switching. A gentle touch of the finger on its glass surafce is all it takes to operate lights, blinds, shutters and much more.