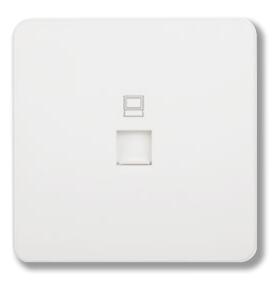

#### Cat6 data socket

The data outlet allows your devices connect to fast speed and solid reliability of network for uninterrupted surfing pleasure.