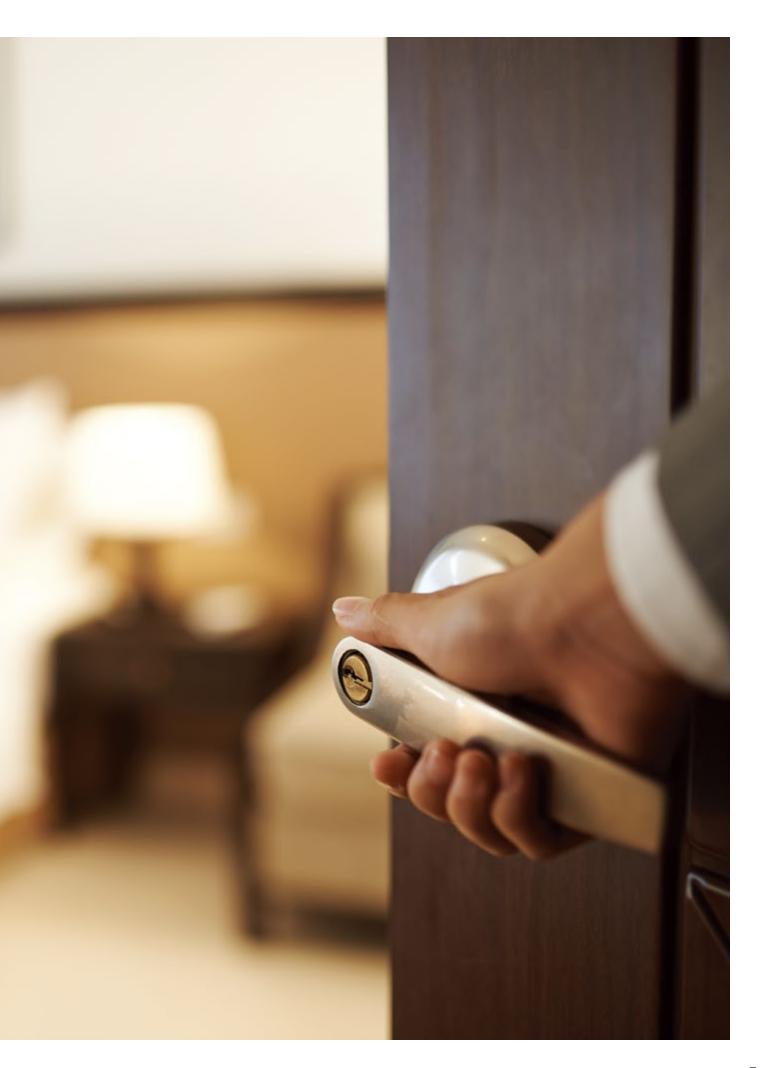

#### Key card switch

RFID key card switch is equipped with recognition function for the card and built-in with LED indicator to locate card slot in the dark. The indicator light will automatically switch off after key card inserted (power-on); provide energy saving functions as well as delay function deliver to guest the hightest level.

#### Switch with LED

The soft and hidden LED indicator with downward projection allows the first time guest to find the switch easily at the entrance which make them feel at home. At twilight, guest can convenient locate the switches on the wall with LED indicator.