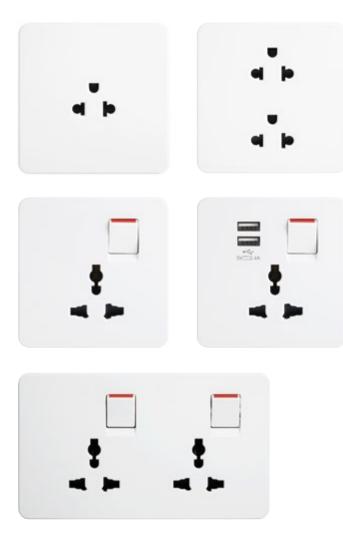

#### Socket outlet

16A single Euro-American 16A twin Euro-American 16A single switched universal 16A single switched universal, 2 x USB chargers 16A twin switched universal

| > Doloa     |               | <ul> <li>kolorasja</li> </ul> | 1 Malayna      | + Paraguan  | 1 Description | Varian    |
|-------------|---------------|-------------------------------|----------------|-------------|---------------|-----------|
| 4 Berra     | ) Schatter    | is brained                    | 9 Mathem       | A Para      | + Seeten      | A Yaman   |
| Herongovina | + Taser       | to Depart.                    | 3 Mate         | + Patent    | * Destantant  | a Zarata  |
| + Botsenne  | > Eq. Garrent | A data                        | > Matureterios | * Parketal  | a Same        | · Detains |
| + Brazil    | * Erman       | P Invest                      | + Marmai       | A PLANE RED | + Tanzana     | -         |
| # Drumei    | > Entoria     |                               |                |             |               |           |