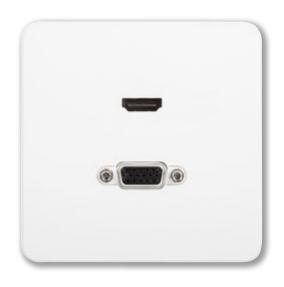

#### HDMI + VGA socket

Adopt HDMI 1.4 standard module, two kinds of signal output modes, so that HD video transmission has one more choice; multi-colors to choose from, both practical and aesthetic, Hager craft and quality perseverance can be seen.