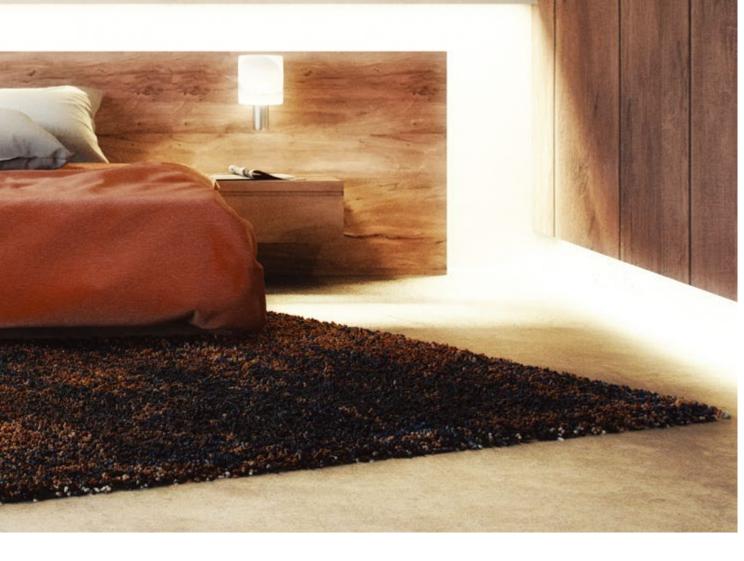

## Nightfall, warm into the heart

#### Thermostat

The HVAC control panel has many easy-to-use features including large LCD temperature display which enables you to enjoy the feelings of four seasons by changing the temperature with your fingertips.

#### Sleeping light

The warm nightlight fills the room with soft light elegantly illuminating your walking path for safety; designed with sleep in mind that helps guest wind down naturally for better, deeper sleep. Sweet dreams all round.