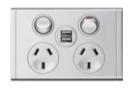

#### Socket outlet

16A single Euro-American 16A twin Euro-American 16A single switched universal 16A single switched universal, 2 x USB chargers 16A twin switched universal

| > Doloa     |               | <ul> <li>kolorasja</li> </ul> | 1 Malayna      | + Paraguan  | 1 Description | Varian    |
|-------------|---------------|-------------------------------|----------------|-------------|---------------|-----------|
| 4 Berra     | ) Schatter    | is brained                    | 9 Mathem       | A Para      | + Seeten      | A Yaman   |
| Herongovina | + Taser       | to Depart.                    | 3 Mate         | + Patent    | * Destantant  | a Zarata  |
| + Botsenne  | > Eq. Garrent | A data                        | > Matureterios | * Parketal  | a Same        | · Detains |
| + Brazil    | * Erman       | P Invest                      | + Marmai       | A PLANE RED | + Tanzana     | -         |
| # Drumei    | > Entoria     |                               |                |             |               |           |