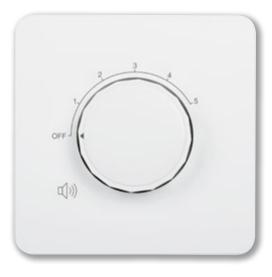

#### Volume control switch

Subversion of the infinitely rotating design, the progressive gear adjustment is precise and unambiguous, and the rhythmic control makes the volume change as you like.