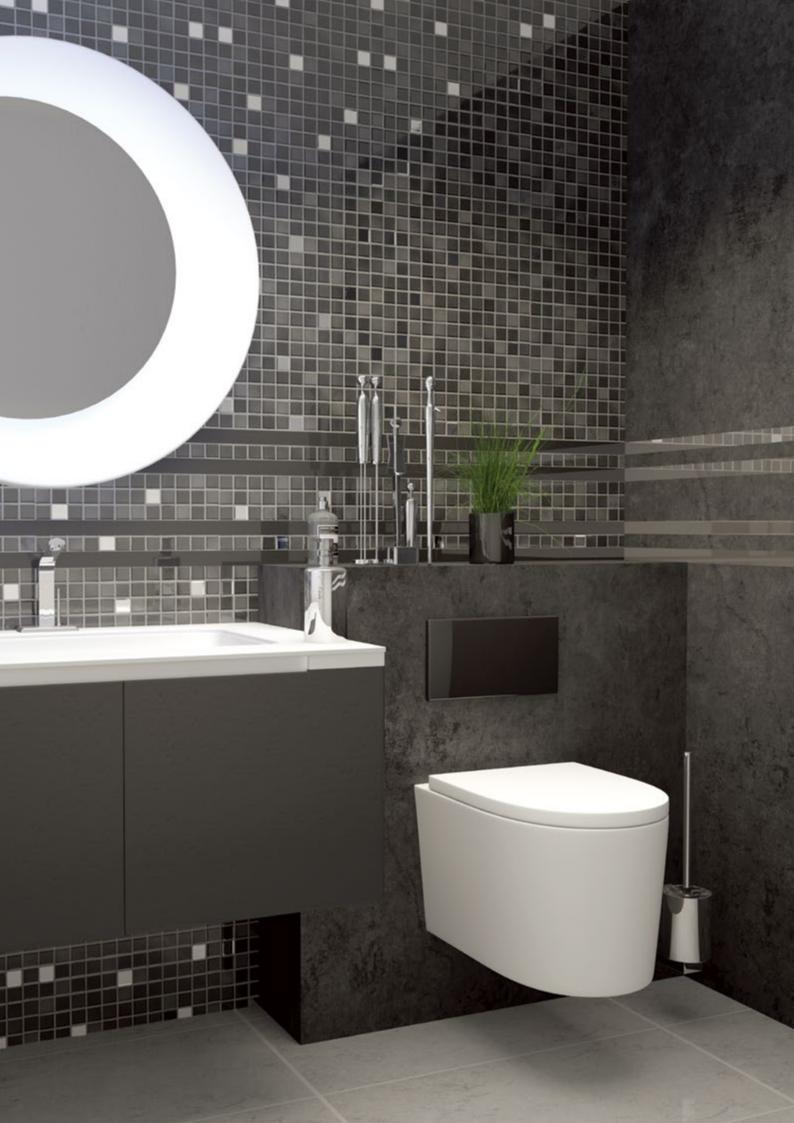

ss to the

## Nightfall, warm into the heart



#### Thermostat

The HVAC control panel has many easy-to-use features including large LCD temperature display which enables you to enjoy the feelings of four seasons by changing the temperature with your fingertips.







## Enjoy the moment

## Pathway close to your heart



#### Sleeping light

The warm nightlight fills the room with soft light elegantly illuminating your walking path for safety; designed with sleep in mind that helps guest wind down naturally for better, deeper sleep. Sweet dreams all round.





## Curve grasps the change



#### Volume control switch

Subversion of the infinitely rotating design, the progressive gear adjustment is precise and unambiguous, and the rhythmic control makes the volume change as you like.







## State of mind

La 18

Seres and

OPHEN

2966 1810 698

NOWN DREED

## Intelligence comes in handy



#### Multi-gang frame

The simple multi-gang frame is integrated with lighting management for different areas. The room is instantly lighted up at your fingertip. The walls overall look more elegant with the well-designed panels which make you feel like at a five-star hotel.



## Insights connect to infinite possibilities



#### Cat6 data socket

The data outlet allows your devices connect to fast speed and solid reliability of network for uninterrupted surfing pleasure.







#### **Customization service**

## Valuing the details

While passing on the legacy and professionalism, our design team brings in modern tastes and people-centered philosophy, delivering award-winning works