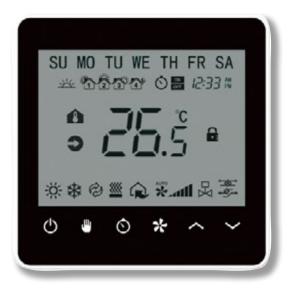

#### Thermostat

The HVAC control panel has many easy-to-use features including large LCD temperature display which enables you to enjoy the feelings of four seasons by changing the temperature with your fingertips.