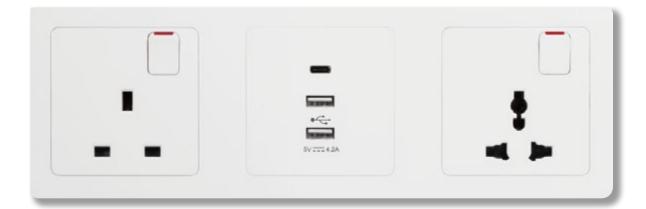

#### Socket outlet

16A single Euro-American 16A twin Euro-American 16A single switched universal 16A single switched universal, 2 x USB chargers 16A twin switched universal

| > Doloa     |               | <ul> <li>kolorasja</li> </ul> | 1 Malayna      | + Paraguan  | 1 Description | Varian    |
|-------------|---------------|-------------------------------|----------------|-------------|---------------|-----------|
| 4 Berra     | ) Schatter    | is brained                    | 9 Mathem       | A Para      | + Seeten      | A Yaman   |
| Herongovina | + Taser       | to Depart.                    | 3 Mate         | + Patent    | * Destantant  | a Zarata  |
| + Botsenne  | > Eq. Garrent | A data                        | > Matureterios | * Parketal  | a Same        | · Detains |
| + Brazil    | * Erman       | P Invest                      | + Marmai       | A PLANE RED | + Tanzana     | -         |
| # Drumei    | > Entoria     |                               |                |             |               |           |