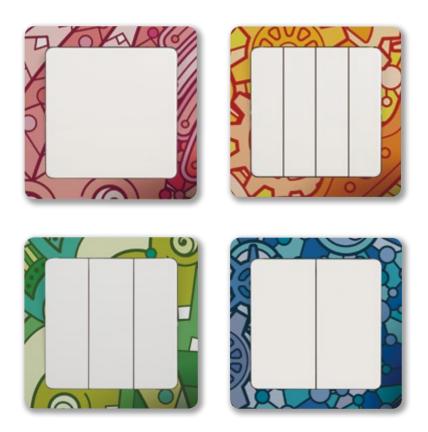

#### **Customization service**

Echoing hotel styles, we customize switches in various materials: stone, wood, special fiber, leather, brass, gold... Even panels made from coffee and switches decorated with Swarovski crystals. Set your creativity free, and leave it to us to make it happen.

### Customized your favorites

Up-to-date or your favourite color options can be released and made for you with our customization team.