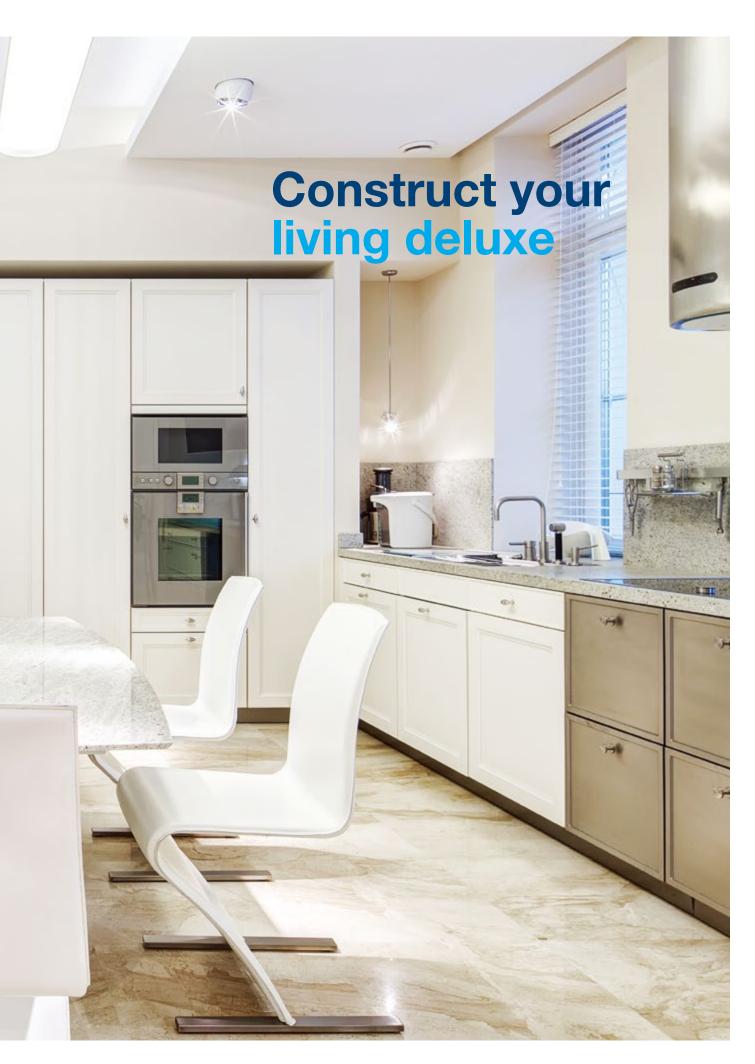

wall with LED indicator.



# **Cozily gather in the clouds**



#### Multi-gang frame

The simple multi-gang frame is integrated with lighting management for different areas. The room is instantly lighted up at your fingertip. The walls overall look more elegant with the well-designed panels which makes you feel like at a five-star hotel.







# Intelligence creates wonderful feelings



### 13A switched socket outlet with USB charger

The socket outlet comes with two 2.4A USB chargers, which intuitively adapt to devices with different power consumptions, ensure safe and fast charging.



# Pleasant browsing, overlook the great view



#### Cat6 data socket

The data outlet allows your devices connect to fast speed and solid reliability of network for uninterrupted surfing pleasure.









# Get together to enjoy the happy time



#### Switched socket

With switch sockets, the long term use of household appliances is safe and energy-saving. The button position makes the control free and comfortable. The socket designed with the safest consideration for your home members.



# Freedom comes from the wisdom of thinking



#### Tailor made services

The switch panel is part of the interior design, and whether it's romantic or warm and luxurious, the exclusive custom service is unique.







## Nightfall, warm into the heart



#### Sleeping light

The warm night light fills the room with soft light elegantly illuminating your walking path for safety; designed with sleep in mind that helps guest wind down naturally for better, deeper sleep. Sweet dreams all round.





##