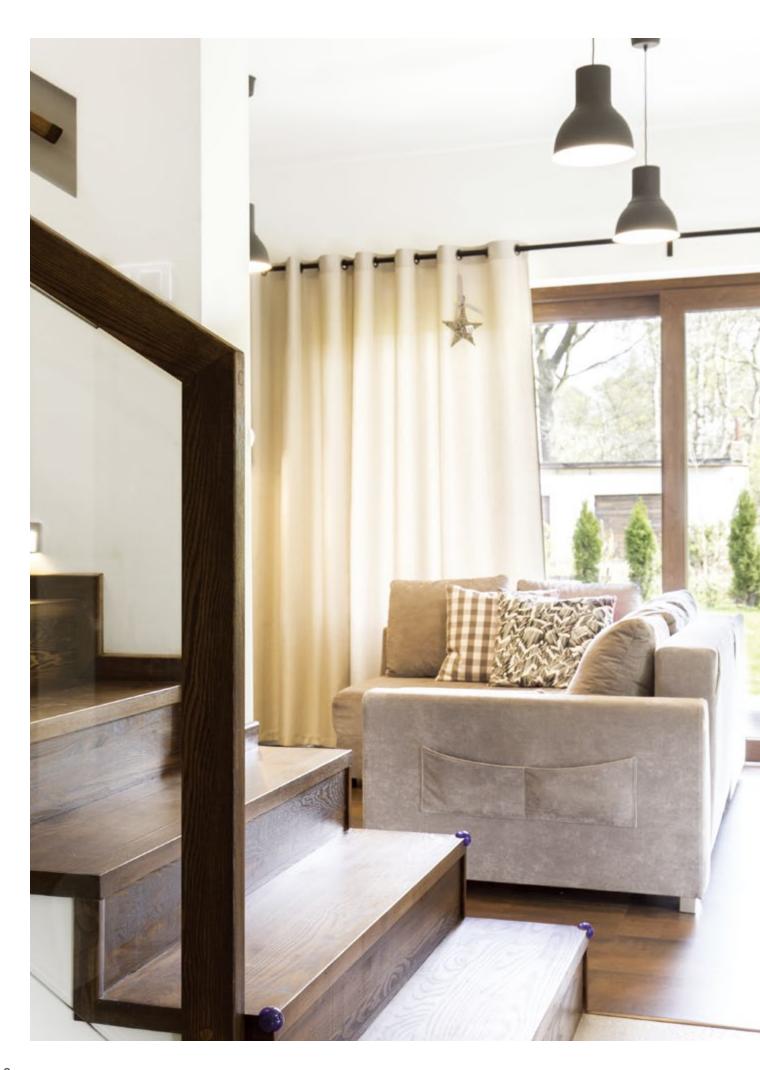

# **Cozily gather in the clouds**

#### Multi-gang frame

The simple multi-gang frame is integrated with lighting management for different areas. The room is instantly lighted up at your fingertip. The walls overall look more elegant with the well-designed panels which makes you feel like at a five-star hotel.