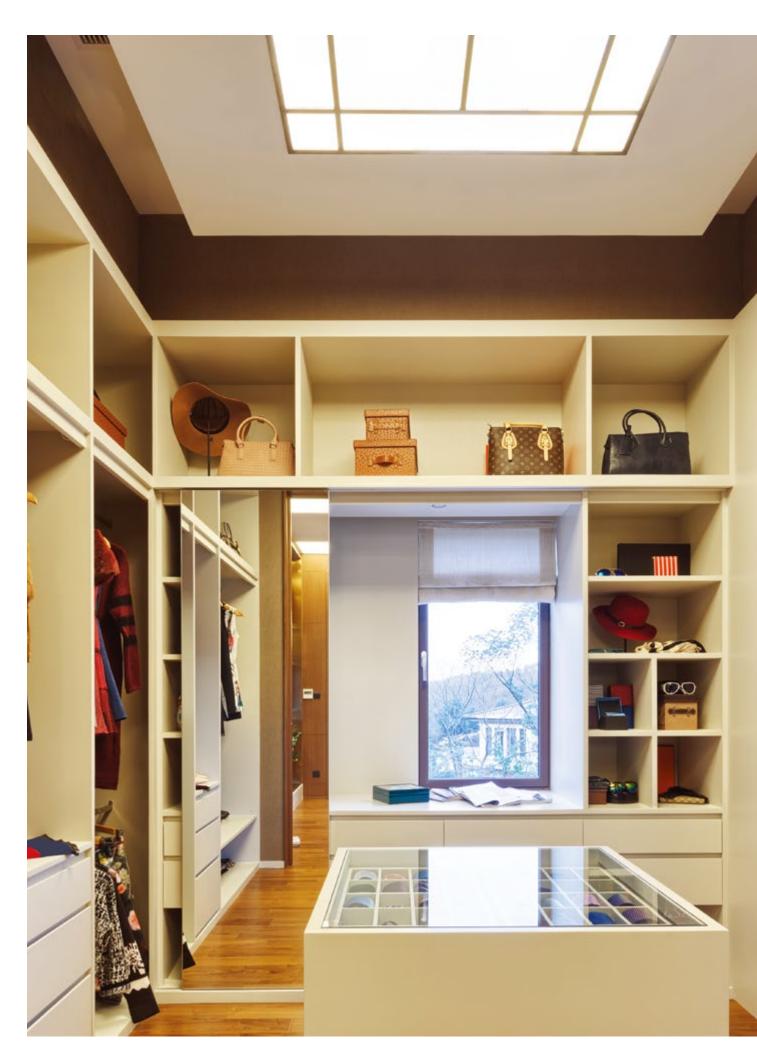

#### Tailor made services

The switch panel is part of the interior design, and whether it's romantic or warm and luxurious, the exclusive custom service is unique.

# Valuing the details

While passing on the legacy and professionalism, our design team brings in modern tastes and people-centered philosophy, delivering award-winning works highly acknowledged by clients.

Echoing hotel styles, we customize switches in various materials: stone, wood, special fiber, leather, brass, gold... Even panels made from coffee and switches decorated with Swarovski crystals. Set your creativity free, and leave it to us to make it happen.