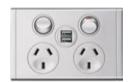

# Intelligence creates wonderful feelings

### 13A switched socket outlet with USB charger

The socket outlet comes with two 2.4A USB chargers, which intuitively adapt to devices with different power consumptions, ensure safe and fast charging.