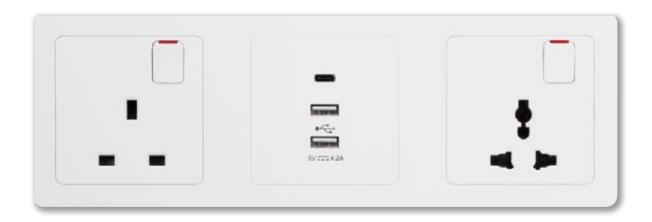

### 13A switched socket outlet with USB charger

The socket outlet comes with two 2.4A USB chargers, which intuitively adapt to devices with different power consumptions, ensure safe and fast charging.