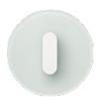

## Bliss lights up the gorgeous poetry

#### Round switch

The combination of round switch design and interior furnishings creates a perfect combination of curved lines that allow the button face to break through the normal moments, such as mirrors, and each angle highlights the taste; the diverter switch controls the elegance.