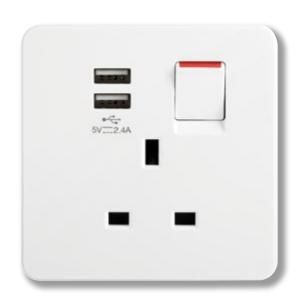

### 13A switched socket outlet with USB charger

The socket outlet comes with two 2.4A USB chargers, which intuitively adapt to devices with different power consumptions, ensure safe and fast charging.