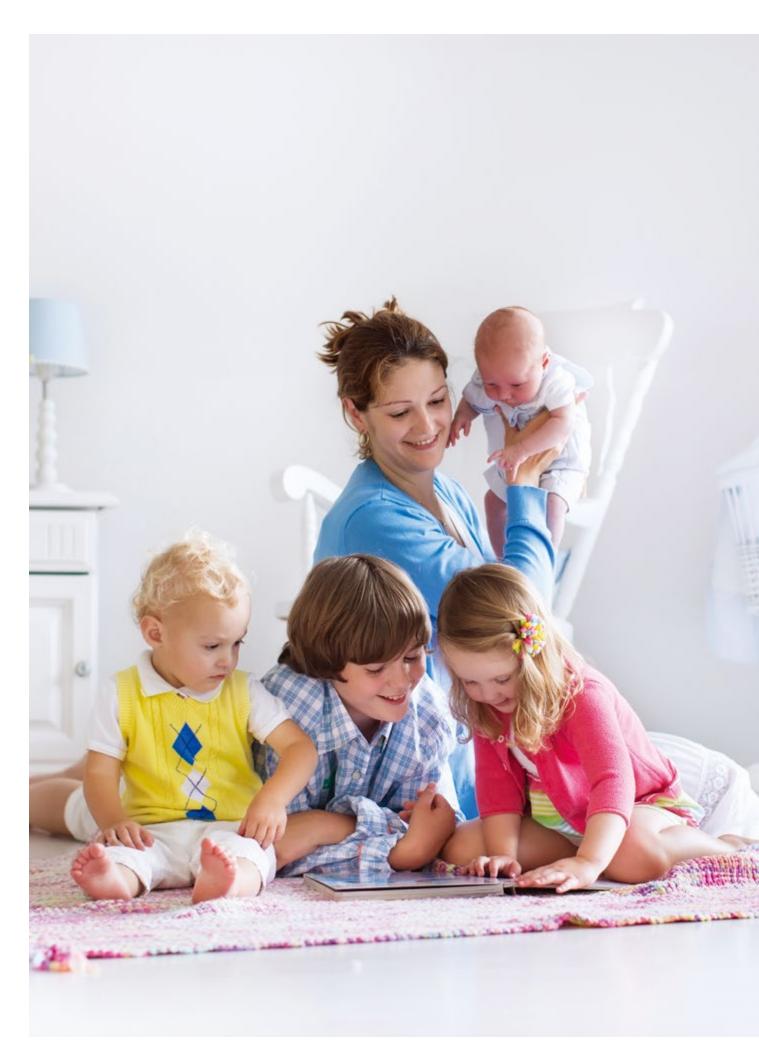

# Yearn for leisure

#### Switch with LED

The soft and hidden LED indicator with downward projection allows the first time guest to find the switch easily at the entrance which make them feel at home. At twilight, guest can convenient locate the switches on the wall with LED indicator.