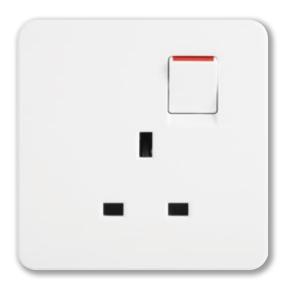

#### Switched socket

With switch sockets, the long term use of household appliances is safe and energy-saving. The button position makes the control free and comfortable. The socket designed with the safest consideration for your home members.