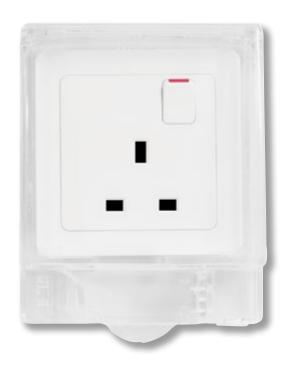

#### IP55 waterproof cover

The integrated production makes the opening and closing position tightly fit, the waterproof and dustproof function reaches the IP55 high level; the box shape design of the light-transparent large space, considering pluged in and IP55 protection simultaneously in bathroom or balcony applications, the cover effect is more than enough, to achieve the real power waterproof protection.