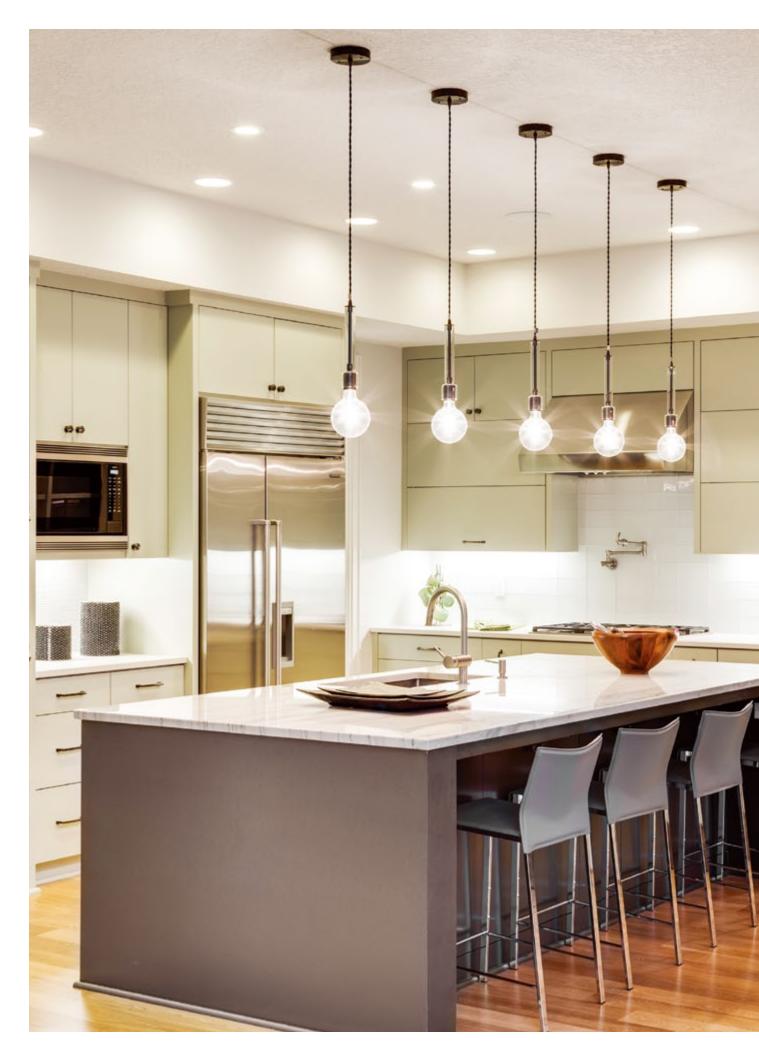

ll with LED indicator.



# **Cozily gather in the clouds**



#### Multi-gang frame

The simple multi-gang frame is integrated with lighting management for different areas. The room is instantly lighted up at your fingertip. The walls overall look more elegant with the well-designed panels which makes you feel like at a five-star hotel.







# Intelligence creates wonderful feelings



### 13A switched socket outlet with USB charger

The socket outlet comes with two 2.4A USB chargers, which intuitively adapt to devices with different power consumptions, ensure safe and fast charging.



# Pleasant browsing, overlook the great view



#### Cat6 data socket

The data outlet allows your devices connect to fast speed and solid reliability of network for uninterrupted surfing pleasure.









# Get together to enjoy the happy time



#### Switched socket

With switch sockets, the long term use of household appliances is safe and energy-saving. The button position makes the control free and comfortable. The socket designed with the safest consideration for your home members.



# Freedom comes from the wisdom of thinking



#### Tailor made services

The switch panel is part of the interior design, and whether it's romantic or warm and luxurious, the exclusive custom service is unique.







## Nightfall, warm into the heart



#### Sleeping light

The warm night light fills the room with soft light elegantly illuminating your walking path for safety; designed with sleep in mind that helps guest wind down naturally for better, deeper sleep. Sweet dreams all round.





## B