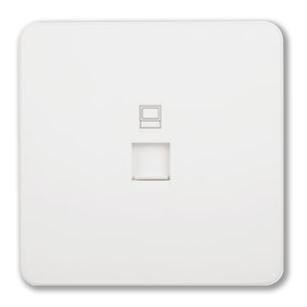

#### Cat6 data socket

The data outlet allows your devices connect to fast speed and solid reliability of network for uninterrupted surfing pleasure.