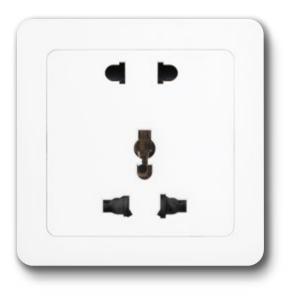

### 13A switched socket outlet with USB charger

The socket outlet comes with two 2.4A USB chargers, which intuitively adapt to devices with different power consumptions, ensure safe and fast charging.