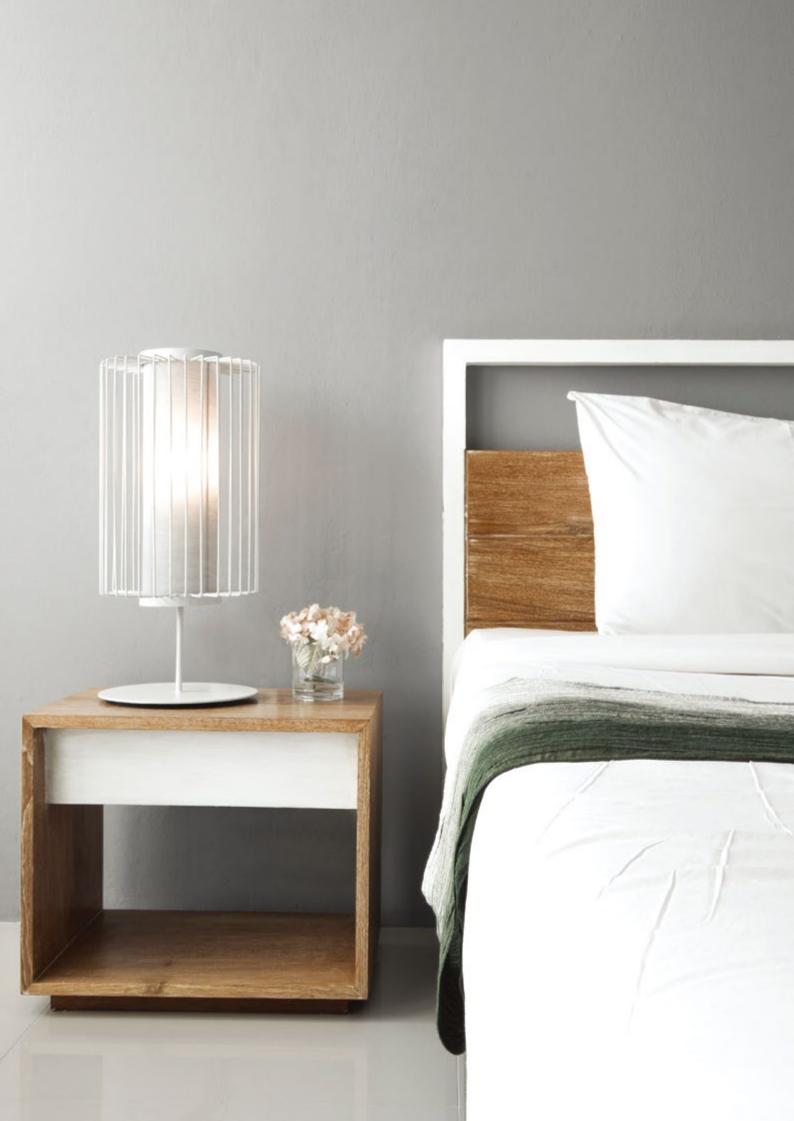

## Nightfall, warm into the heart

#### Sleeping light

The warm night light fills the room with soft light elegantly illuminating your walking path for safety; designed with sleep in mind that helps guest wind down naturally for better, deeper sleep. Sweet dreams all round.