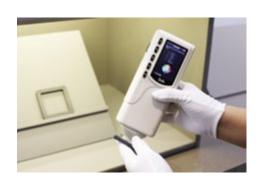

### Color accuracy test

Color meter and light box to maintain and ensure the exact color in accordance with individual request.