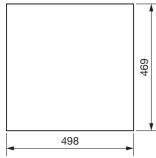

## Product Data Sheet FZ004N

FZ004N

| Architecture                                             |                     |
|----------------------------------------------------------|---------------------|
| Intended door position                                   | le                  |
| Configuration                                            |                     |
| Version as door for disconnecting switch<br>interlocking | r                   |
| Cover, door                                              |                     |
| Type of door closing                                     | non keyloo          |
| Door type for switch gear cabinet                        | Partial do          |
| Door quantity                                            |                     |
| Transparent cover or door                                | 1                   |
| Materials                                                |                     |
| Colour                                                   | pure whi            |
| Colour                                                   | white               |
| RAL colour                                               | RAL 9010 - Pure whi |
| Material                                                 | sheet ste           |
| Type of surface treatment                                | powder-coate        |
| Dimensions                                               |                     |
| Depth of installed product                               | 12 m                |
| Height of installed product                              | 469 m               |
| Width of installed product                               | 498 m               |
| Equipment                                                |                     |
| Number of rows                                           |                     |
| Quantity of section in width                             |                     |
| Standards                                                |                     |
| European directive WEEE                                  | not concerne        |
| Safety                                                   |                     |
| Protection index IP                                      | IP                  |