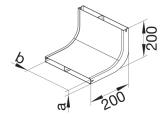

## **Product Data Sheet** UKK190282

UKK190282

| Suitable for screed-covered underfloor duct | yes                  |
|---------------------------------------------|----------------------|
| Suitable for sub-floor duct overhead closed | nc                   |
| Materials                                   |                      |
| Colour                                      | zinc coated          |
| Material                                    | sheet steel          |
| Material group                              | stee                 |
| Type of surface treatment                   | Galvanised           |
| Dimensions                                  |                      |
| Height of installed product                 | 28 mm                |
| Length                                      | 200 mm               |
| Width of installed product                  | 190 mm               |
| Measure a                                   | 28 mm                |
| Mebsure b                                   | 190 mm               |
| Accessories included                        |                      |
| Change_Direction                            | Vertically rising    |
| Equipment                                   |                      |
| Number of compartments                      | 2                    |
| Standards                                   |                      |
| Approvals                                   | EN50085-2-2          |
| European directive RoHs                     | voluntary compliance |