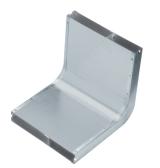

## **Product Data Sheet** UKK190282

UKK190282

| Suitable for screed-covered underfloor duct | yes                  |
|---------------------------------------------|----------------------|
| Suitable for sub-floor duct overhead closed | nc                   |
| Materials                                   |                      |
| Colour                                      | zinc coated          |
| Material                                    | sheet steel          |
| Material group                              | stee                 |
| Type of surface treatment                   | Galvanised           |
| Dimensions                                  |                      |
| Height of installed product                 | 28 mm                |
| Length                                      | 200 mm               |
| Width of installed product                  | 190 mm               |
| Measure a                                   | 28 mm                |
| Mebsure b                                   | 190 mm               |
| Accessories included                        |                      |
| Change_Direction                            | Vertically rising    |
| Equipment                                   |                      |
| Number of compartments                      | 2                    |
| Standards                                   |                      |
| Approvals                                   | EN50085-2-2          |
| European directive RoHs                     | voluntary compliance |

## Safety

riser bend underfloor duct 190x28 2-gang

Product Datasheet

Functions

Halogen free yes