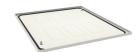

## Cable entry plate quadro 700x400 mm

Product Datasheet

Protection class

|  | iite |  |
|--|------|--|
|  |      |  |

| Alcintecture                |                       |  |
|-----------------------------|-----------------------|--|
| Gland-plate_type            | Straight              |  |
| Materials                   |                       |  |
| RAL colour                  | RAL 9010 - Pure white |  |
| Material                    | Steel                 |  |
| Type of surface treatment   | powder-coated         |  |
| Dimensions                  |                       |  |
| Depth of installed product  | 400 mm                |  |
| Height of installed product | 18 mm                 |  |
| Width of installed product  | 700 mm                |  |
| Accessories included        |                       |  |
| Type of accessory           | Protection cover      |  |
| Equipment                   |                       |  |
| Pre-stamping                | no                    |  |
| Number of connector holes   | 3                     |  |
| Standards                   |                       |  |
| European directive WEEE     | not concerned         |  |
| Safety                      |                       |  |
| •                           |                       |  |