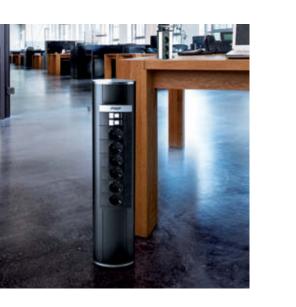

Underfloor boxes
Invisible boxes equipped with sockets.

Pull out multi outlet modules
Integrated, it is only visible when you need

RS design poles
An energy source always close to you.

Design trunking

Easy connection of wall-mounted elements to power supply from the floor.