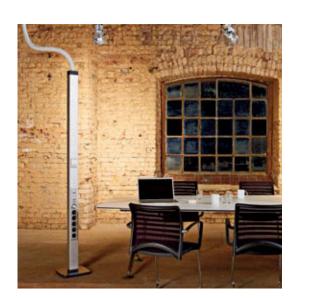

Underfloor boxes
Invisible boxes equipped with sockets.

Pull out multi outlet modules
Integrated, it is only visible when you need

RS design poles
An energy source always close to you.

Design trunking

Easy connection of wall-mounted elements to power supply from the floor.