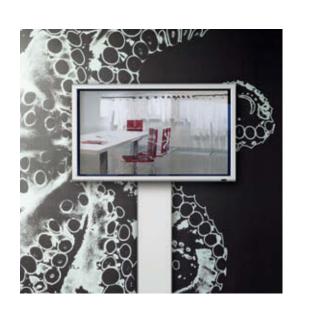

## Cable management design solutions

Charging station

Electric energy brings you everywhere.
Charge your car while you are working thanks to dedicated charging stations by

SL plinth with LED

Ambient lighting gives the design its finishing touch.

DAB Cable tray

Fixed on the ceiling to convey power and light wherever you wish.

BR trunking

Adaptable trunking to fit on vertical surfaces.

DA mobile poles
Independant poles that can be equipped with sockets and switches.

Underfloor boxes
Invisible boxes equipped with sockets.

Pull out multi outlet modules
Integrated, it is only visible when you need

RS design poles
An energy source always close to you.

Design trunking

Easy connection of wall-mounted elements to power supply from the floor.