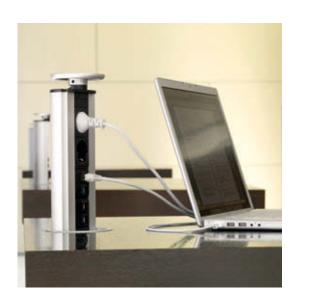

Underfloor boxes
Invisible boxes equipped with sockets.

Pull out multi outlet modules
Integrated, it is only visible when you need

RS design poles
An energy source always close to you.

Design trunking

Easy connection of wall-mounted elements to power supply from the floor.