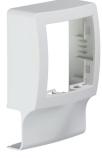

## Socket plinth ALREA for ATA 12x20, pw

Product Datasheet

| Colour                      | pure white            |
|-----------------------------|-----------------------|
| RAL colour                  | RAL 9010 - Pure white |
| Material                    | ABS                   |
| Material group              | plastic               |
| Dimensions                  |                       |
| Depth of installed product  | 30 mm                 |
| Height of installed product | 89 mm                 |
| Width of installed product  | 62 mm                 |
| Accessories included        |                       |
| With cover frame included   | yes                   |
| Equipment                   |                       |
| Number of units             | 1                     |
| Modular construction        | yes                   |
| Standards                   |                       |
| Approvals                   | EN50085-2-1           |
| Safety                      |                       |
| Protection index IP         | IP40                  |
| Halogen free                | yes                   |
| is shock resistant          | yes                   |
| Shape                       |                       |
| Shape                       | Rectangular           |