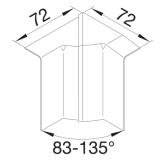

#### **Dimensions**

| Trunking he  | ight | 80 mm |
|--------------|------|-------|
| Trunking wid | dth  | 20 mm |

### Settings

| Angle range | 83 / 13 | 5° |
|-------------|---------|----|
|             |         |    |