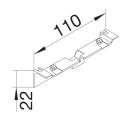

Materials

ColourbeechColourbeech opticsMaterialABSMaterial groupplasticType of surface treatmentTampography

**Dimensions** 

Height of installed product 22 mm

Trunking height 55 mm

Length 110 mm

Trunking width 20 mm