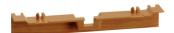

## acc.box coupling SL20055 beech

**Product Datasheet** 

Architecture

Fixing mode Clipped

Functions

Overlapping yes

Configuration

Antibacterial treatment no

Materials

ColourbeechColourbeech opticsMaterialABSMaterial groupplasticType of surface treatmentTampography

**Dimensions** 

Height of installed product 22 mm

Trunking height 55 mm

Length 110 mm

Trunking width 20 mm