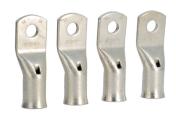

Ring shape

## Ring Lug D:12,8 3P/4P for cable 185mm<sup>2</sup>

Product Datasheet

| NA: | ate | rıs | ılc |
|-----|-----|-----|-----|

Form

| Colour anti-kink sleeve                                     | None      |
|-------------------------------------------------------------|-----------|
| Material                                                    | Copper    |
| Type of surface treatment                                   | Tinned    |
| Connection                                                  |           |
| Connection cross-sect. flexible conductor                   | 185mm²    |
| Connection cross-sect. rigid cable                          | 185 mm²   |
| Cable                                                       |           |
| Conductor Size                                              | 185 mm²   |
| Standards                                                   |           |
| European directive WEEE                                     | concerned |
| Safety                                                      |           |
| Anti-kink sleeve                                            | long      |
| Protection index IP                                         | IP4X      |
| Use conditions                                              |           |
| Degree of pollution according to IEC 60664 / IEC<br>60947-2 | 3         |
| Altitude                                                    | 2000 m    |
| Insulated                                                   | no        |