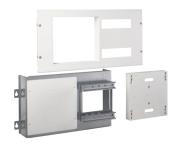

# **Product Datasheet**

Box kit, quadro, 250x250x600 mm

| ΝЛ  | ate | ria | le |
|-----|-----|-----|----|
| 141 | ale | ııa | ıo |

| Colour   | pure white |
|----------|------------|
| Material | Steel      |

#### Dimensions

| Depth of installed product  | 200 mm |
|-----------------------------|--------|
| Height of installed product | 300 mm |
| Width of installed product  | 600 mm |

### **Equipment**

| Number of units              | 1   |
|------------------------------|-----|
| Number of rows               | 2   |
| Quantity of section in width | 2   |
| Quantity of rails            | 2   |
| Can be accessorized          | yes |
| Quantity of steps in height  | 12  |
|                              |     |